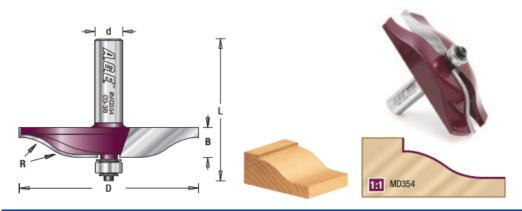

## **Amana Pro-Series Ogee Raised Panel Router Bit**

Thank you for shopping with us!

Create raised panels for cabinet doors for

Create raised panels for cabinet doors, frame-and-panel furniture, and architectural paneling with these ogee raised panel bits. 2-Flute Pro-Series Carbide-Tipped

| Item # Manufacturer | Diameter | Cut Height, Length, or Width | Overall Length | Radius | Shank  | Price   |
|---------------------|----------|------------------------------|----------------|--------|--------|---------|
| MD354 Amana Tool    | 3 1/2 in | 1/2 in                       | 2 7/16 in      | 7/8 in | 1/2 in | \$81.60 |