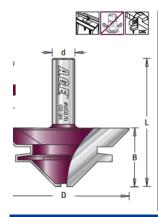

## **Amana Pro-Series Lock Miter Router Bit**

Thank you for shopping with us!

First piece is cut flat (horizontal) and the second is cut perpendicular to the first for a perfect fit. No need to realign the router depth, provided that the wood is centered to the cutting edge of the bit. 2-Flute Pro-Series Carbide-Tipped

| Item # Manufacturer | Diameter | Cut Height, Length, or Width | Overall Length | Shank  | Angle  | Price    |
|---------------------|----------|------------------------------|----------------|--------|--------|----------|
| MD370 Amana Tool    | 2 3/4 in | 1 1/4 in                     | 2 3/4 in       | 1/2 in | 45 deg | \$103.65 |