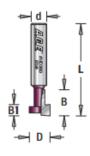

## **Amana Pro-Series Keyhole Router Bit**

Thank you for shopping with us!
Used for cutting keyhole slots in plaques, picture frames, and other wall hanging items. 2-Flute Pro-Series Carbide-Tipped

| Item # Manufacturer | Diameter | B1      | Cut Height, Length, or Width | Overall Length | Shank  | Price   |
|---------------------|----------|---------|------------------------------|----------------|--------|---------|
| MD350 Amana Tool    | 3/8 in   | 7/16 in | 3/8 in                       | 1 1/2 in       | 1/4 in | \$16.61 |