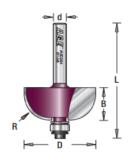

## **Amana Pro-Series Cove Router Bits**

| Item # | Manufacturer | Diameter | Bearing(s)                                                                 | Cut Height,<br>Length, or<br>Width | Flute | Overall<br>Length | Radius | Shank  | Price   |
|--------|--------------|----------|----------------------------------------------------------------------------|------------------------------------|-------|-------------------|--------|--------|---------|
| MD290  | Amana Tool   | 7/8 in   | 47701, Amana Tool 1/4 ID x 1/2 OD x .186<br>Thick Steel Ball Bearing Guide | 1/2 in                             | 2     | 2 in              | 1/4 in | 1/4 in | \$26.74 |
| MD292  | Amana Tool   | 1 1/8 in | 47701, Amana Tool 1/4 ID x 1/2 OD x .186<br>Thick Steel Ball Bearing Guide | 1/2 in                             | 2     | 2 1/16 in         | 3/8 in | 1/4 in | \$27.04 |