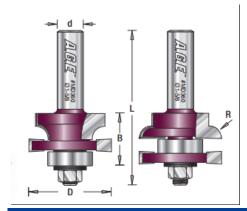

## Amana Pro-Series Concave Stile & Rail Set Router Bit

Thank you for shopping with us!

Our rail and stile sets give you two complete bits: one for the rail cuts, one for the stiles. Make cabinet doors and all varieties of frame-and-panel assemblies for furniture and architectural applications. 2-Flute Pro-Series Carbide-Tipped

| Item # Manufacture | r Diameter | Cut Height,<br>Length, or Width | Bearing(s)                                                                                      | Flute | Overall Length | Radius | Shank  | Price   |
|--------------------|------------|---------------------------------|-------------------------------------------------------------------------------------------------|-------|----------------|--------|--------|---------|
| MD360 Amana Tool   | 1 5/8 in   | 1 in                            | 47708, Amana Tool Steel Ball Bearing<br>Guide 7/8 Overall Dia x 5/16 Inner Dia x<br>9/32 Height | 2     | 2 29/32 in     | 1/4 in | 1/2 in | \$92.03 |