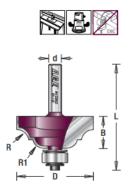

| Item # | Manufacturer | Diameter | Bearing(s)                                                                     | Cut Height,<br>Length, or<br>Width | Flute | Overall<br>Length | Radius   | R1/Radius | Shank  | Price   |
|--------|--------------|----------|--------------------------------------------------------------------------------|------------------------------------|-------|-------------------|----------|-----------|--------|---------|
| MD302  | Amana Tool   | 1 1/2 in | 47706, Amana Tool 3/16 ID x<br>1/2 OD x .195 Thick Steel Ball<br>Bearing Guide | 5/8 in                             | 2     | 2 1/8 in          | 15/64 in | 7/32 in   | 1/4 in | \$49.61 |