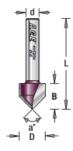

## **Amana Pro-Series Base Molding Router Bit**

Thank you for shopping with us!

One of the easiest ways to dress up a room is to replace the base molding with a wide, bold profile. 2-Flute Pro-Series Carbide-Tipped

| Item # Manufacturer Diameter | Cut Height, Length, or Width | Flute | e Overall Length | Radius  | R1/Radius | Shank  | Price |
|------------------------------|------------------------------|-------|------------------|---------|-----------|--------|-------|
| MD374 Amana Tool 1 7/16 in   | 19/32 in                     | 2     | 2 in             | 5/16 in | 3/8 in    | 1/2 in | \$    |