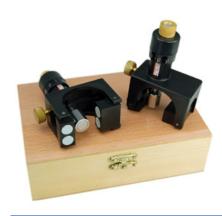

## **Global Tooling Planer Knife Setter**

Thank you for shopping with us! A planer knife setting gauge is used to adjust knives on planer and jointer heads to the correct elevation out of the cutterhead after resharpening. Usable for blades up to 20" long and cutterheads up to 6" in diameter.