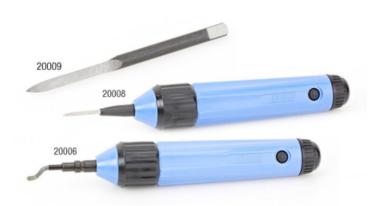

## **Amana Tool Swivel De-Burring Reamer - Solid Carbide**

Thank you for shopping with us! Excellent general purpose shop tools for scraping, hole deburring, etc. Ergonomically designed handles and solid carbide replaceable blades.

| Item # | Application                                         | Туре                                                           | Manufacturer | Price   |
|--------|-----------------------------------------------------|----------------------------------------------------------------|--------------|---------|
| 20006  | Laminate Trimming, Safe-Edging, Hole De-<br>Burring | Carbide Swivel De-Burring Reamer                               | Amana Tool   | \$26.21 |
| 20007  |                                                     | Replacement Blade for Carbide Swivel De-Burring Reamer (20006) | Amana Tool   | \$9.86  |