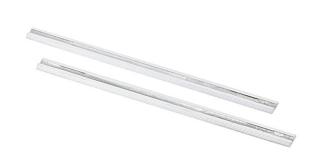

## **Amana Tool Portable Planer Knives - Solid Carbide**

Thank you for shopping with us!

Solid Carbide reversible knives designed for many popular 3 1/4" machines. The ICK-100 (82mm) will fit many models by AEG, Bosch, Hitachi, Makita, Metabo, Ryobi, Skil, etc. The ICK-200 (82.7mm) will fit many models by Black & Decker. Includes one pair of 2-

sided reversible knives.

| Item #  | Manufacturer | Thickness | Length  | Width  | Overall Length | Price   |
|---------|--------------|-----------|---------|--------|----------------|---------|
| ICK-100 | Amana Tool   | 1.12 mm   | 1.12 mm | 5.5 mm | 3 1/4 in       | \$10.69 |
| ICK-200 | Amana Tool   | 1.12 mm   | 1.12 mm | 5.5 mm | 3 1/4 in       | \$13.01 |