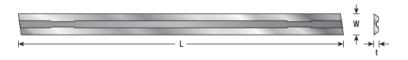

sided reversible knives.

| Item #  | Manufacturer | Thickness | Length  | Width  | Overall Length | Price   |
|---------|--------------|-----------|---------|--------|----------------|---------|
| ICK-100 | Amana Tool   | 1.12 mm   | 1.12 mm | 5.5 mm | 3 1/4 in       | \$10.69 |
| ICK-200 | Amana Tool   | 1.12 mm   | 1.12 mm | 5.5 mm | 3 1/4 in       | \$13.01 |