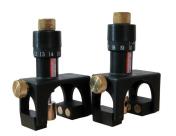

## **Amana Tool Magnetic Knife Setter for Planers & Jointers**

Thank you for shopping with us! -Precise adjustments for leveling knives -Tool is calibrated with metric dimensions -Simple to use -Heavy duty magnets -Spring loaded magnetized ceramic stop -Works with size drums or knives -Includes wooden box