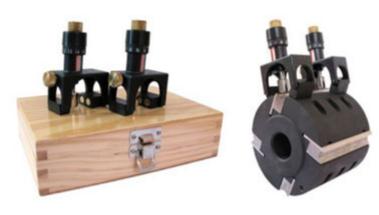

## **Amana Tool Magnetic Knife Setter for Planers & Jointers**

Thank you for shopping with us! -Precise adjustments for leveling knives -Tool is calibrated with metric dimensions -Simple to use -Heavy duty magnets -Spring loaded magnetized ceramic stop -Works with size drums or knives -Includes wooden box

## with instructions

| Item #  | Manufacturer | Туре                   | Price    |
|---------|--------------|------------------------|----------|
| MKS-100 | Amana Tool   | Universal Knife Setter | \$137.70 |