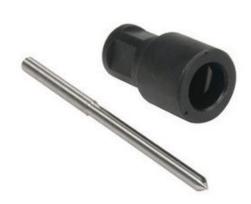

## **Hougen RotaLoc™ Spindle Adapter**

Thank you for shopping with us!

With the RotaLoc<sup>™</sup> Spindle Adapter you use RotaLoc<sup>™</sup> or RotaLoc Plus<sup>™</sup> Annular Cutters in virtually all Hougen® Portable Magnetic Drills or any other drill that also accepts "12,000-Series" Cutters.

| Item # | Part Descp.                                                               | Manufacturer | Price   |
|--------|---------------------------------------------------------------------------|--------------|---------|
| 17680  | RotaLoc Spindle Adapter Assembly w/Pilot                                  | Hougen       | \$95.00 |
| 04780  | RotaLoc Spindle Adapter Replacement Pilot for 17680 Assembly (Pilot only) | Hougen       | \$13.31 |