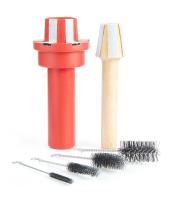

## **Amana Tool CNC Clean Up Kits**

Thank you for shopping with us! For perfect maintenance and cleaning of your CNC router or machining centers. Ensures extreme cleanliness of tapered spindles, maintains precision, and prolongs the life of your expensive machines, cutting tools, and toolholders. Set Includes: • Cone and spindle wiper for tool holder. • Collet wiper to avoid wrong positioning of the collet. • 4 brushes for collet bore.