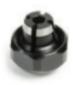

## **Amana Tool Porter-Cable Router Collet Assembly**

Thank you for shopping with us!
Replacement collet for Porter-Cable 690 & 890 Series Routers. *Before use, read router bit safety guidelines on pages 244-246 of Amana Tool Catalog* 

| Item # | Manufacturer | Specs-Misc                        | Usage/System   | Price   |
|--------|--------------|-----------------------------------|----------------|---------|
| CO-132 | Amana Tool   | Comparable to Porter-Cable #42999 | For Shank: 1/4 | \$30.74 |
| CO-136 | Amana Tool   | Comparable to Porter-Cable #42950 | For Shank: 1/2 | \$30.74 |